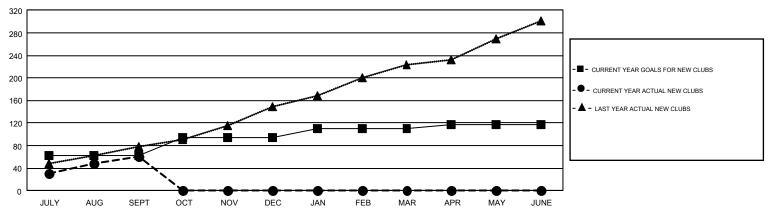

## GMT Constitutional Area 6, Group B

GMT: KHAGENDRA SITAULA

REPORT DOES NOT INCLUDE CLUBS IN UNDISTRICTED AREAS.

| Clubs         |               |             |               | Members               |                           |                         |                                              |  |
|---------------|---------------|-------------|---------------|-----------------------|---------------------------|-------------------------|----------------------------------------------|--|
|               | RESULTS FO    | R 2018-2019 |               | RESULTS FOR 2018-2019 |                           |                         |                                              |  |
| QUARTER       | NEW CLUB GOAL | NEW CLUBS   | DROPPED CLUBS | QUARTER               | MEMBER GROWTH NET<br>GOAL | MEMBER GROWTH<br>ACTUAL | DROPPED MEMBERS ACTUAL (including transfers) |  |
| JULY/AUG/SEPT | 62            | 60          | 10            | JULY/AUG/SEPT         | 3,431                     | 2,399                   | 1,344                                        |  |
| OCT/NOV/DEC   | 33            | 0           | 0             | OCT/NOV/DEC           | 1,843                     | 0                       | 0                                            |  |
| JAN/FEB/MAR   | 16            | 0           | 0             | JAN/FEB/MAR           | 804                       | 0                       | 0                                            |  |
| APR/MAY/JUNE  | 7             | 0           | 0             | APR/MAY/JUNE          | 64                        | 0                       | 0                                            |  |