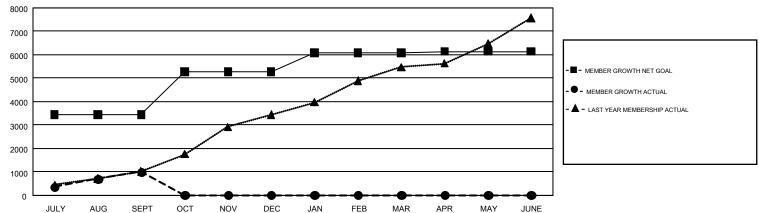

## GMT Constitutional Area 6, Group B

GMT: KHAGENDRA SITAULA

REPORT DOES NOT INCLUDE CLUBS IN UNDISTRICTED AREAS.

| Clubs         |               |             |               | Members               |                           |                         |                                              |  |
|---------------|---------------|-------------|---------------|-----------------------|---------------------------|-------------------------|----------------------------------------------|--|
|               | RESULTS FO    | R 2018-2019 |               | RESULTS FOR 2018-2019 |                           |                         |                                              |  |
| QUARTER       | NEW CLUB GOAL | NEW CLUBS   | DROPPED CLUBS | QUARTER               | MEMBER GROWTH NET<br>GOAL | MEMBER GROWTH<br>ACTUAL | DROPPED MEMBERS ACTUAL (including transfers) |  |
| JULY/AUG/SEPT | 62            | 60          | 10            | JULY/AUG/SEPT         | 3,431                     | 2,399                   | 1,344                                        |  |
| OCT/NOV/DEC   | 33            | 0           | 0             | OCT/NOV/DEC           | 1,843                     | 0                       | 0                                            |  |
| JAN/FEB/MAR   | 16            | 0           | 0             | JAN/FEB/MAR           | 804                       | 0                       | 0                                            |  |
| APR/MAY/JUNE  | 7             | 0           | 0             | APR/MAY/JUNE          | 64                        | 0                       | 0                                            |  |